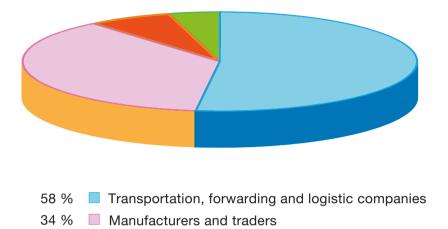

# DN readers according to areas of their activity

7 % State, regional and local administrations

1 % Services to transportation