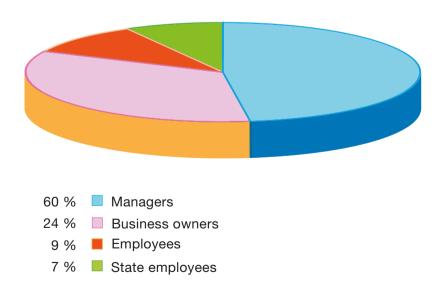

.  | 7. 11.     | Road Freight Transport, Buses, CZECHBUS 2024<br>Alternative Fuels and Drives, E-mobility<br>Vehicles in Building Industries, Services for Carriers   |
| 24      | 31. 10.  | 21. 11.    | Railway and Combined Transport, Logistics Maritime Transport and Ports, Transportation of Oversized Loads                                            |
| 25 – 26 | 21. 11.  | 12. 12.    | Road Transport, Christmas Issue, Wishes to Clients                                                                                                   |

Extent: min 10 pages A3 sheet-format • Subscription fee: 2 650 CZK per year

# DN readers according to areas of their activity



7 % State, regional and local administrations

1 % Services to transportation

# DN readers according to their social status