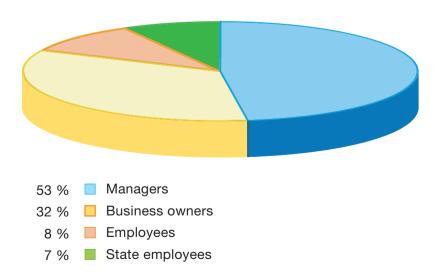

s, Railway Transport, Transport Infrastructure                                                                                          |
| 25    | 16.11.   | 7. 12.             | Road Freight Transport, Bus Services,<br>Safety in Transportation and Logistics, Alternative Fuels                                              |
| 26    | 30.11.   | 21. 12.            | Christmas Issue, Wishes to Clients                                                                                                              |

Periodicity: every second Thursday • Extent: min 12 pages A3 sheet-format Subscription fee: 1 980 CZK per year Readership: 6000 • Publisher: České dopravní vydavatelství, s. r. o.

# DN readers according to areas of their activity



# **DN** readers according to their social status