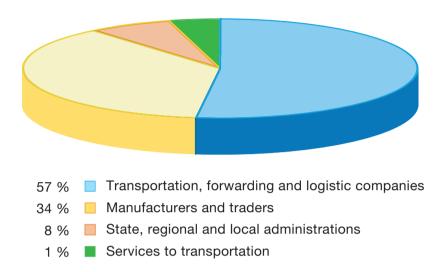

|
| 24    | 2. 11.   | 23. 11.            | Logistics, Railway Transport, Transport Infrastructure                                                                                          |
| 25    | 16.11.   | 7. 12.             | Road Freight Transport, Bus Services,<br>Safety in Transportation and Logistics, Alternative Fuels                                              |
| 26    | 30.11.   | 21. 12.            | Christmas Issue, Wishes to Clients                                                                                                              |

Periodicity: every second Thursday • Extent: min 12 pages A3 sheet-format Subscription fee: 1 980 CZK per year Readership: 6000 • Publisher: České dopravní vydavatelství, s. r. o.

# DN readers according to areas of their activity



# **DN** readers according to their social status